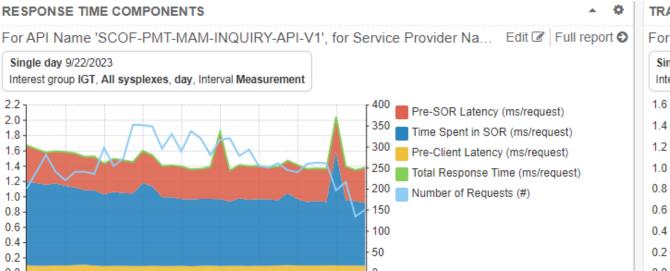

Full report 3

For Workload 'CICS', for Goal Type 'Percentile Response Time Goal', for Servi... Full report 5

Single day 7/2/2021 Interest group IGT, All sysplexes, All shifts, Interval Measurement