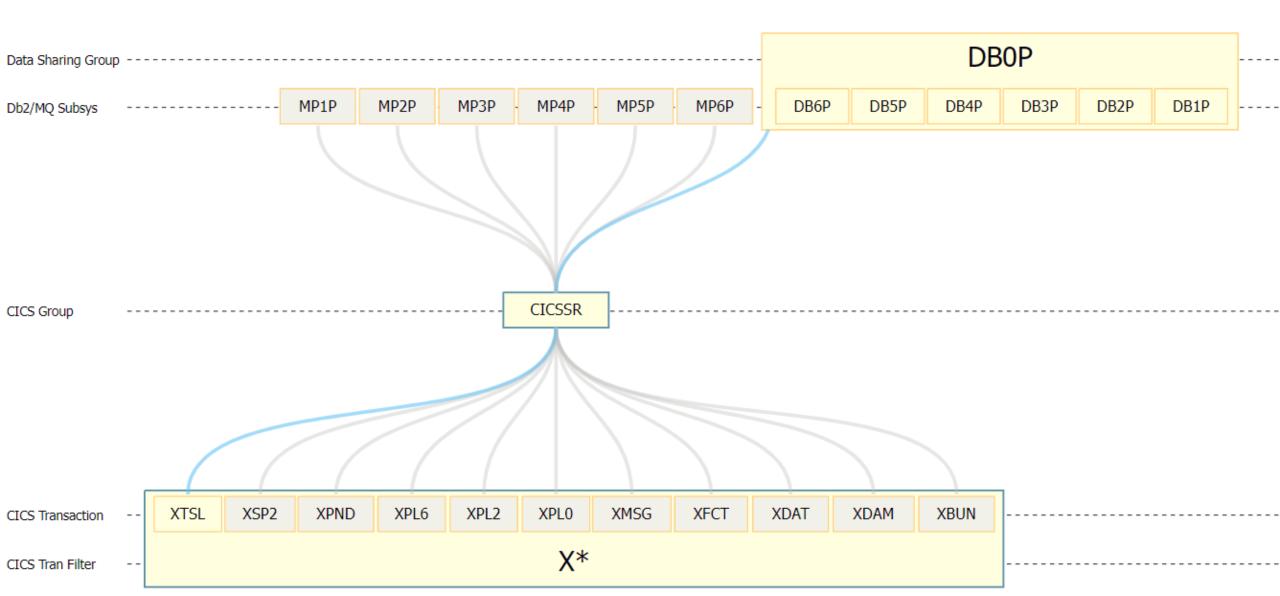

ribute to resilience discussions
  - Your job could become "Capacity, Resilience, Architecture, Performance"

#### For Me

- Personally, dabbling in architecture keeps me interested
  - Not that Performance and Capacity are boring
  - It just provides another angle
- Gives me another way to find patterns among customers
- Enables me to collaborate with other disciplines

Martin Packer, IBM, GSE UK Nov. 2023

## Complexity

- I'm seeing increasingly complex estates
  - Hundreds of CICS regions
  - Scores of Db2 subsystems
  - Dozens of MQ queue managers
  - Ever more diverse DDF work
  - Newer functions such as zCX, CTG, z/OS Connect
- Keeping track of it is really tough
  - Actually true for smaller estates

# Subsystem Topology



# Subsystem/System Topology



# Tran/Subsystem Topology









# API Provider Metrics (123.1)



Blue = common to provider/requester

Green = provider only











## Additional CICS Resources

## **CICS Statistics Videos**

- Assessing CICS Storage Health
- Assessing CICS Transaction & Enqueue Health
- CICS Transaction Class Metrics
- CICS TCB Dispatcher Metrics Part 1
- CICS TCB Dispatcher Metrics Part 2 (T8 TCBs)



## **CICS Transactions Videos**

- CICS Timing Metrics Overview
- Transaction Response Time Analysis
- Timing Analysis by High-Level Components
- Response Time Analysis Scenario 1 Values Differing by System ID
- Integrating WLM Performance Index and CICS Transaction Analysis
- CICS Web Services Metrics
- Overview of Non-timing Transaction Metrics

## **Upcoming Events and Webinars**

February 22



Mainframe Roundtable #3: th