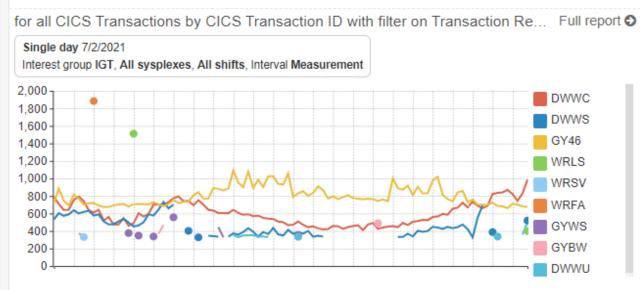

#### CICS TRANSACTION VOLUMES

for all CICS Transactions by CICS Transaction ID with filter on Transaction Re... Full report 5

Custom 7/2/2021 6:45 PM - 7/2/2021 7:15 PM Interest group IGT, All sysplexes, All shifts, Interval Measurement

TRANSACTION RESPONSE

**CICS TRANSACTIONS (TOP 20)** 