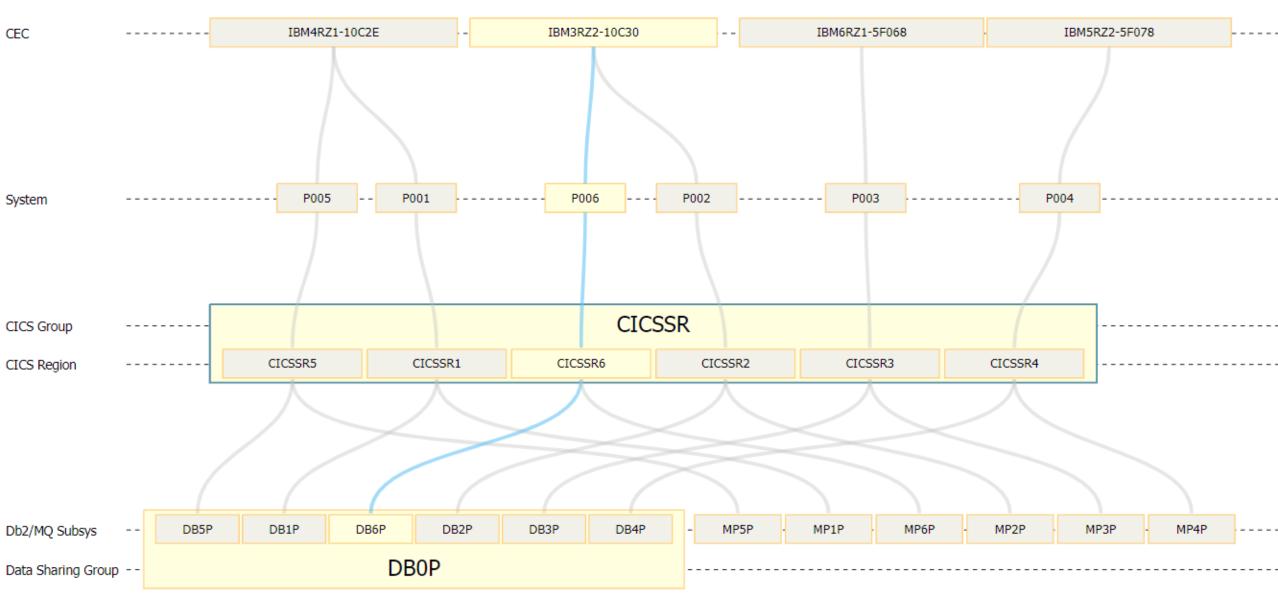

y and performance role
- Contribute to resilience discussions
  - Your job could become "Capacity, Resilience, Architecture, Performance"

#### For Me

- Personally, dabbling in architecture keeps me interested
  - Not that Performance and Capacity are boring
  - It just provides another angle
- Gives me another way to find patterns among customers
- Enables me to collaborate with other disciplines

Martin Packer, IBM, GSE UK Nov. 2023

## Complexity

- I'm seeing increasingly complex estates
  - Hundreds of CICS regions
  - Scores of Db2 subsystems
  - Dozens of MQ queue managers
  - Ever more diverse DDF work
  - Newer functions such as zCX, CTG, z/OS Connect
- Keeping track of it is really tough
  - Actually true for smaller estates

# Subsystem Topology



# Subsystem/System Topology



# Tran/Subsystem Topology









# API Provider Metrics (123.1)



Blue = common to provider/requester

Green = provider only











## Additional CICS Resources

## **CICS Statistics Videos**

- Assessing CICS Storage Health
- Assessing CICS Transaction & Enqueue Health
- CICS Transaction Class Metrics
- CICS TCB Dispatcher Metrics Part 1
- CICS TCB Dispatcher Metrics Part 2 (T8 TCBs)



## **CICS Transactions Videos**

- CICS Timing Metrics Overview
- Transaction Response Time Analysis
- Timing Analysis by High-Level Components
- Response Time Analysis Scenario 1 Values Differing by System ID
- Integrating WLM Performance Index and CICS Transaction Analysis
- CICS Web Services Metrics
- Overview of Non-timing Transaction Metrics

## **Upcoming Events and Webinars**

February 22