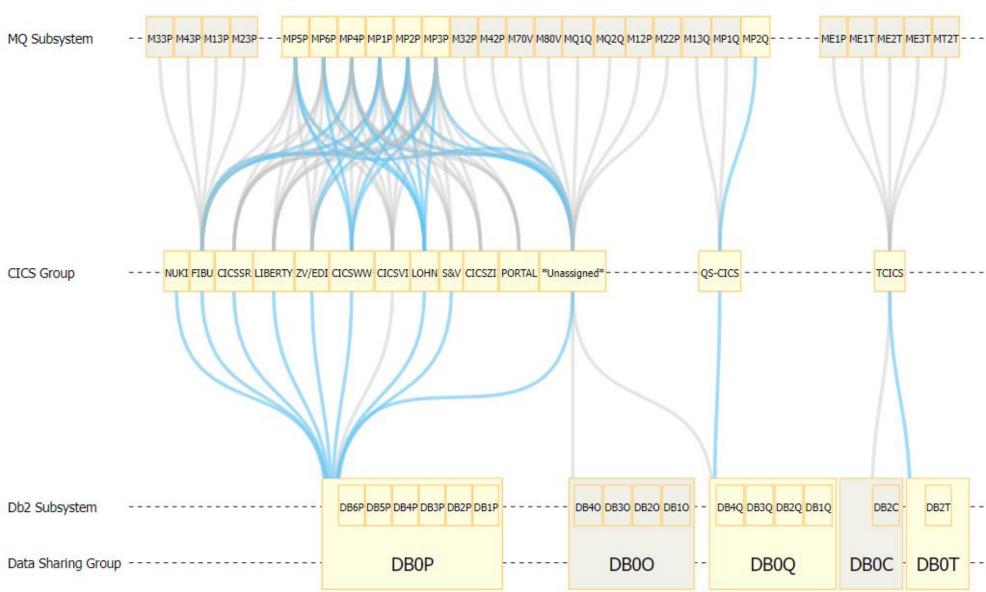

state
- Inform your own capacity and performance role
- Contribute to resilience discussions
  - Your job could become "Capacity, Resilience, Architecture, Performance"

#### For Me

- Personally, dabbling in architecture keeps me interested
  - Not that Performance and Capacity are boring
  - It just provides another angle
- Gives me another way to find patterns among customers
- Enables me to collaborate with other disciplines

Martin Packer, IBM, GSE UK Nov. 2023

## Complexity

- I'm seeing increasingly complex estates
  - Hundreds of CICS regions
  - Scores of Db2 subsystems
  - Dozens of MQ queue managers
  - Ever more diverse DDF work
  - Newer functions such as zCX, CTG, z/OS Connect
- Keeping track of it is really tough
  - Actually true for smaller estates

# Subsystem Topology



# Subsystem/System Topology



# Tran/Subsystem Topology









# API Provider Metrics (123.1)



Blue = common to provider/requester

Green = provider only











## Additional CICS Resources

## **CICS Statistics Videos**

- Assessing CICS Storage Health
- Assessing CICS Transaction & Enqueue Health
- CICS Transaction Class Metrics
- CICS TCB Dispatcher Metrics Part 1
- CICS TCB Dispatcher Metrics Part 2 (T8 TCBs)



## **CICS Transactions Videos**

- CICS Timing Metrics Overview
- Transaction Response Time Analysis
- Timing Analysis by High-Level Components
- Response Time Analysis Scenario 1 Values Differing by System ID
- Integrating WLM Performance Index and CICS Transaction Analysis
- CICS Web Services Metrics
- Overview of Non-timing Transaction Metrics

## **Upcoming Event