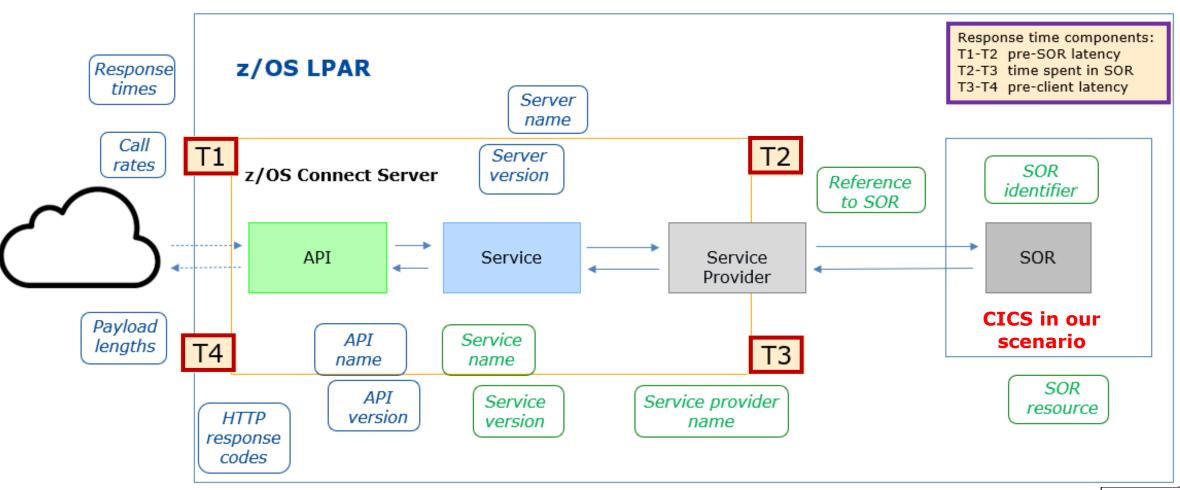

# API Provider Metrics (123.1)

Blue = common to provider/requester

Green = provider only