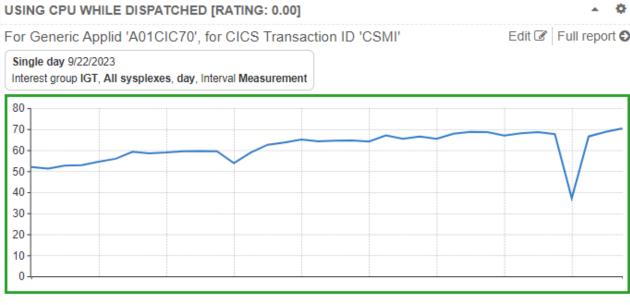

Full report 3

For Workload 'CICS', for Goal Type 'Percentile Response Time Goal', for Servi... Full report 5

Single day 7/2/2021 Interest group IGT, All sysplexes, All shifts, Interval Measurement