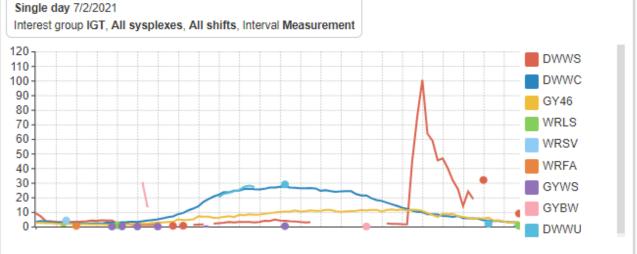

Full report 3

For Workload 'CICS', for Goal Type 'Percentile Response Time Goal', for Servi... Full report 5

Single day 7/2/2021 Interest group IGT, All sysplexes, All shifts, Interval Measurement

#### CICS TRANSACTION VOLUMES

for all CICS Transactions by CICS Transaction ID with filter on Transaction Re... Full report 5

Custom 7/2/2021 6:45 PM - 7/2/2021 7:15 PM Interest group IGT, All sysplexes, All shifts, Interval Measurement

TRANSACTION RESPONSE

**CICS TRANSACTIONS (TOP 20)** 