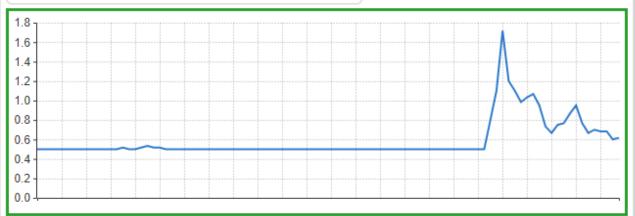

Full report 3

For Workload 'CICS', for Goal Type 'Percentile Response Time Goal', for Servi... Full report 5

Single day 7/2/2021 Interest group IGT, All sysplexes, All shifts, Interval Measurement