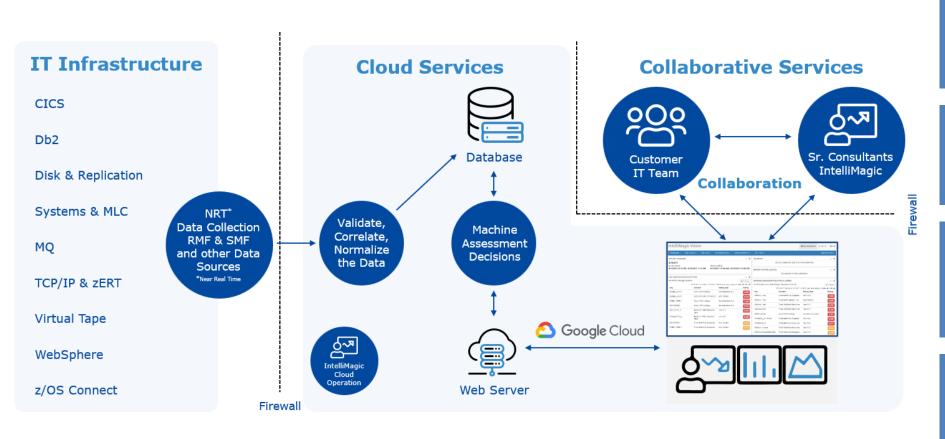

# IntelliMagic Cloud: Focus + Access to Experts

### **Product Infrastructure**

IntelliMagic-provided product infrastructure and management

## **Implementation**

Very fast implementation

## **Access to Experts**

Fractional access to deep performance experts

#### **Short-Term Services**

Enables fast and cost-effective short term service engagements